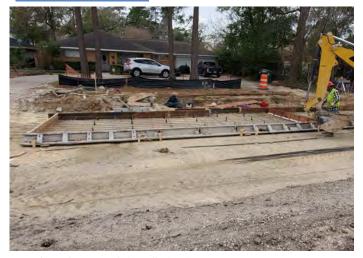

#### a. Project update and recommendations from Gauge Engineering LLC.

Mr. Ali provided an update on the Memorial Drive Phase I project, a copy of the Status Report is included in the Board materials. He reported the project is approximately 75% complete and currently two lanes are open. He reported TxDOT is closing out the Gessner Rd. project. He reported the drainage analysis currently in progress for Memorial Drive, Phase 2. He reported geotechnical, survey and environmental work is ongoing for the w-140 Basin deepening project. He anticipates receiving the survey this week.