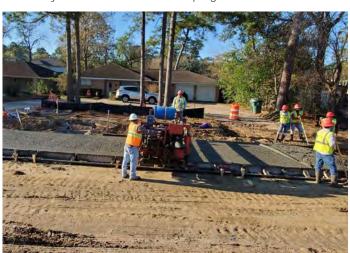

#### a. Project update and recommendations from Gauge Engineering LLC.

Mr. Ali provided an update on the Memorial Drive Phase I project, a copy of the Status Report is included in the Board materials. He reported the project is approximately 75% complete and currently two lanes are open. He reported TxDOT is closing out the Gessner Rd. project. He reported the drainage analysis currently in progress for Memorial Drive, Phase 2. He reported geotechnical, survey and environmental work is ongoing for the w-140 Basin deepening project. He anticipates receiving the survey this week.