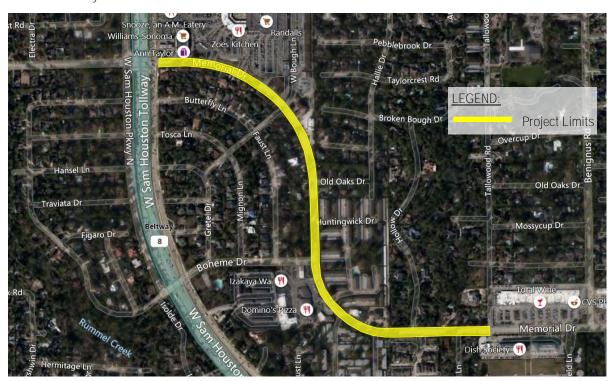

#### a. Project update and recommendations from Gauge Engineering LLC.

Mr. Ali provided an update on the Memorial Drive Phase I project, a copy of the Status Report is included in the Board materials. He reported the project is approximately 75% complete and currently two lanes are open. He reported TxDOT is closing out the Gessner Rd. project. He reported the drainage analysis currently in progress for Memorial Drive, Phase 2. He reported geotechnical, survey and environmental work is ongoing for the w-140 Basin deepening project. He anticipates receiving the survey this week.