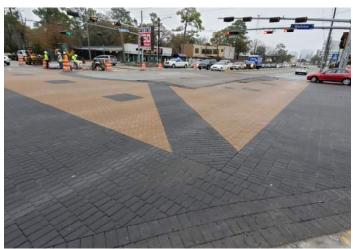

## a. Project update and recommendations from Gauge Engineering LLC

Mr. Ali provided an update on the Briar Branch Channel & Straws Improvements project, a copy of the progress report is included in the Board materials. He reported the access road is complete and a walk-through with the City will be held in February. He provided an update on the Gessner Road project, a copy of the progress report is included in the Board materials. He reported all six lanes are open and pavers are being installed. He reported the landscaping is in progress and final completion is expected in March. He reported the Memorial Drive project is currently on hold while a private utility company is working. He stated construction should begin in February. There was discussion regarding the pedestrian crossings and working with the City and Management District. Mr. St. John provided an update on the W140 Basin Deepening analysis. He reported Gauge is currently working towards finalizing the impact analysis. He provided an update on the benefit cost evaluation for a detention basin C which would provide approximately 100 acre ft. of detention. He reported they will be meeting with Houston Public Works before advancing on the project.