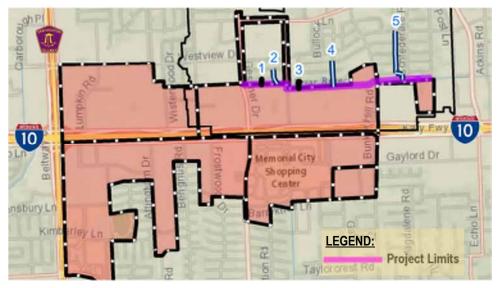

## **RECEIVE UPDATE FROM BOARD CHAIR.**

Chair Givens reported Glenn Airola resigned from the Board effective December 31, 2020 and the City is currently working on a replacement. She reported the Briar Branch Channel Improvements project is currently in its final stages. She stated the Memorial Drive project has been delayed due to utility work and will resume construction in February. She indicated a bond issuance will be needed in order for projects in the CIP to be done. No action from the Board was required.

## a. Project update and recommendations from Gauge Engineering LLC

Mr. Ali provided an update on the Briar Branch Channel & Straws Improvements project, a copy of the progress report is included in the Board materials. He reported the access road is complete and a walk-through with the City will be held in February. He provided an update on the Gessner Road project, a copy of the progress report is included in the Board materials. He reported all six lanes are open and pavers are being installed. He reported the landscaping is in progress and final completion is expected in March. He reported the Memorial Drive project is currently on hold while a private utility company is working. He stated construction should begin in February. There was discussion regarding the pedestrian crossings and working with the City and Management District. Mr. St. John provided an update on the W140 Basin Deepening analysis. He reported Gauge is currently working towards finalizing the impact analysis. He provided an update on the benefit cost evaluation for a detention basin C which would provide approximately 100 acre ft. of detention. He reported they will be meeting with Houston Public Works before advancing on the project.