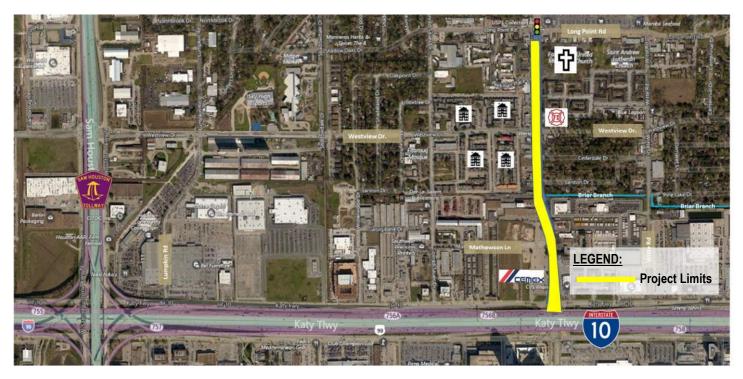

## a. Project update and recommendations from Gauge Engineering LLC

Mr. Ali provided an update on the Briar Branch Channel & Straws Improvements project, a copy of the progress report is included in the Board materials. He reported the access road is complete and a walk-through with the City will be held in February. He provided an update on the Gessner Road project, a copy of the progress report is included in the Board materials. He reported all six lanes are open and pavers are being installed. He reported the landscaping is in progress and final completion is expected in March. He reported the Memorial Drive project is currently on hold while a private utility company is working. He stated construction should begin in February. There was discussion regarding the pedestrian crossings and working with the City and Management District. Mr. St. John provided an update on the W140 Basin Deepening analysis. He reported Gauge is currently working towards finalizing the impact analysis. He provided an update on the benefit cost evaluation for a detention basin C which would provide approximately 100 acre ft. of detention. He reported they will be meeting with Houston Public Works before advancing on the project.