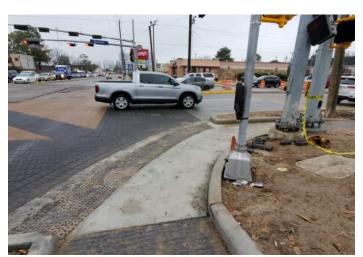

## a. Project update and recommendations from Gauge Engineering LLC

Mr. Ali provided an update on the Briar Branch Channel & Straws Improvements project, a copy of the progress report is included in the Board materials. He reported the access road is complete and a walk-through with the City will be held in February. He provided an update on the Gessner Road project, a copy of the progress report is included in the Board materials. He reported all six lanes are open and pavers are being installed. He reported the landscaping is in progress and final completion is expected in March. He reported the Memorial Drive project is currently on hold while a private utility company is working. He stated construction should begin in February. There was discussion regarding the pedestrian crossings and working with the City and Management District. Mr. St. John provided an update on the W140 Basin Deepening analysis. He reported Gauge is currently working towards finalizing the impact analysis. He provided an update on the benefit cost evaluation for a detention basin C which would provide approximately 100 acre ft. of detention. He reported they will be meeting with Houston Public Works before advancing on the project.