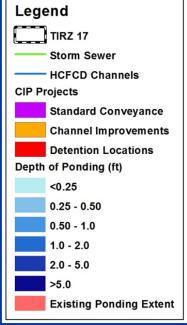

### Briar Branch Straws

| Recommendations                                                                                                | Briar Branch<br>Straws                      |
|----------------------------------------------------------------------------------------------------------------|---------------------------------------------|
| <ul> <li>Evaluated multiple options – presenting final recommendation</li> </ul>                               |                                             |
| <ul> <li>Maximize potential benefit</li> </ul>                                                                 |                                             |
| <ul> <li>Sensitive to no adverse impact</li> </ul>                                                             |                                             |
| <ul> <li>Recommendations provided to Klotz<br/>for final evaluation and no impact<br/>demonstration</li> </ul> | 9/29/2015  TIRZ 17  REDEVELOPMENT AUTHORITY |