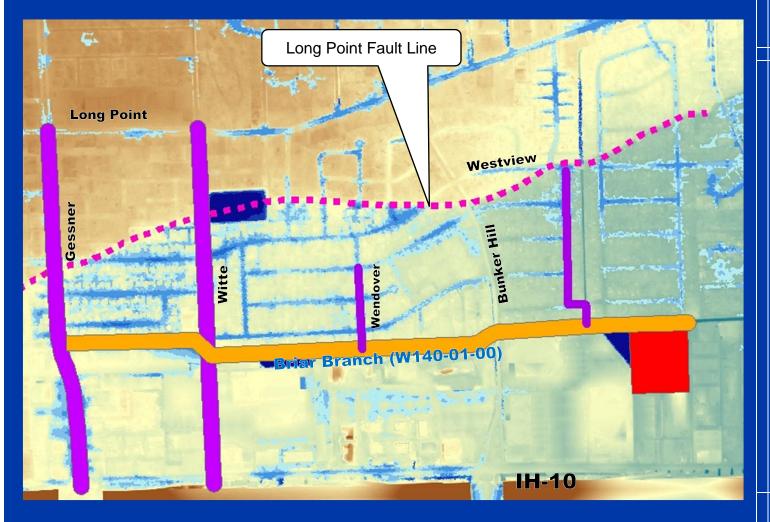

| Scope of work                                        | Briar Branch<br>Straws          |
|------------------------------------------------------|---------------------------------|
| <u>Challenges</u>                                    |                                 |
| <ul> <li>Demonstrating No Adverse Impacts</li> </ul> |                                 |
| - Balance between benefit and no-impact              |                                 |
| <ul><li>Topographic Challenges</li></ul>             |                                 |
| <ul> <li>Ex: Westview lower than channel</li> </ul>  |                                 |
|                                                      |                                 |
|                                                      | 9/29/2015                       |
|                                                      | TIRZ 17 REDEVELOPMENT AUTHORITY |

# **Briar Branch Straws**

# **Briar Branch Straws**

10-Year 24-Hour Storm Event