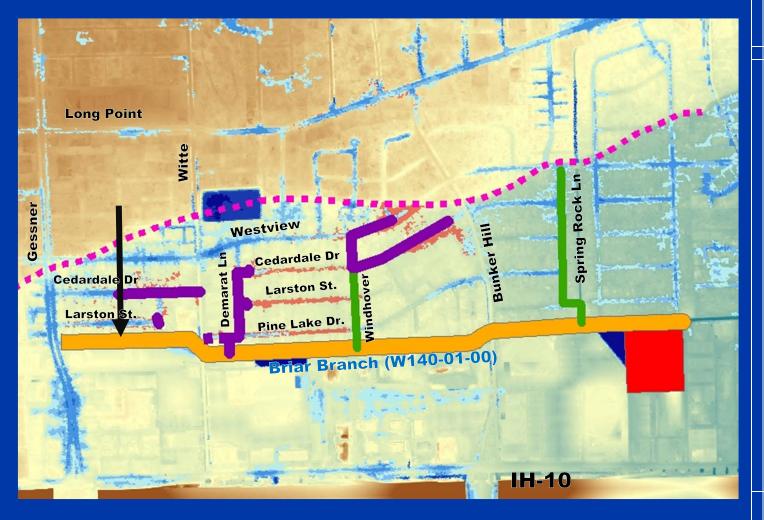

# **Briar Branch Straws**

# **Briar Branch Straws**

10-Year 24-Hour Storm Event