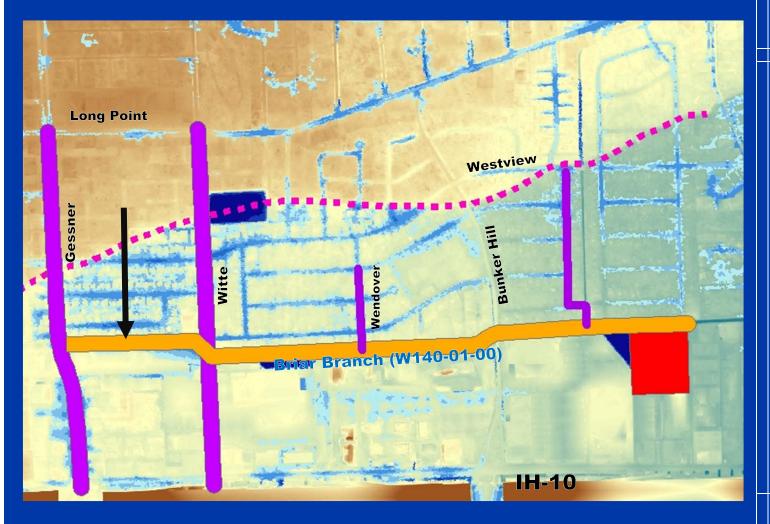

# **Briar Branch Straws**

| Scope of work                                        | Briar Branch<br>Straws          |
|------------------------------------------------------|---------------------------------|
| <u>Challenges</u>                                    |                                 |
| <ul> <li>Demonstrating No Adverse Impacts</li> </ul> |                                 |
| - Balance between benefit and no-impact              |                                 |
| <ul><li>Topographic Challenges</li></ul>             |                                 |
| <ul> <li>Ex: Westview lower than channel</li> </ul>  |                                 |
|                                                      |                                 |
|                                                      | 9/29/2015                       |
|                                                      | TIRZ 17 REDEVELOPMENT AUTHORITY |