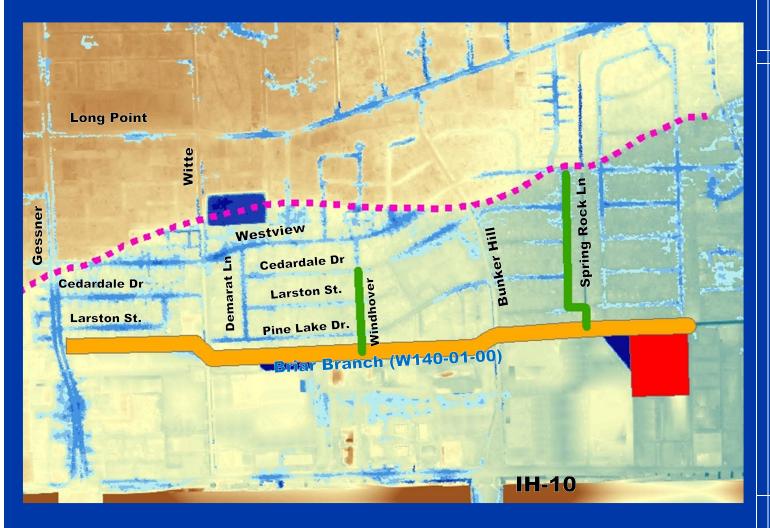

# **Briar Branch Straws**

# **Briar Branch Straws**

10-Year 24-Hour Storm Event