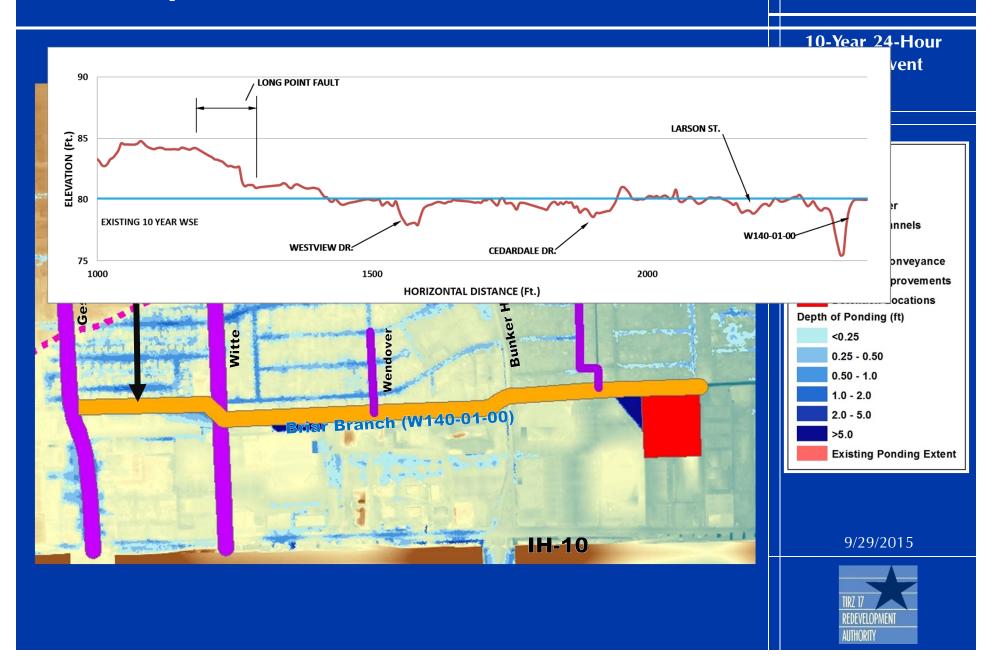

Impacts</li> </ul> |                                 |
| - Balance between benefit and no-impact              |                                 |
| <ul><li>Topographic Challenges</li></ul>             |                                 |
| <ul> <li>Ex: Westview lower than channel</li> </ul>  |                                 |
|                                                      |                                 |
|                                                      | 9/29/2015                       |
|                                                      | TIRZ 17 REDEVELOPMENT AUTHORITY |

## **RDS Improvements**

# **Briar Branch Straws**









## **RDS Improvements**

# **Briar Branch Straws**

10-Year 24-Hour Storm Event







## **RDS Improvements**

### Briar Branch Straws



| Recommendations                                                                                                | Briar Branch<br>Straws                      |
|----------------------------------------------------------------------------------------------------------------|---------------------------------------------|
| <ul> <li>Evaluated multiple options – presenting final recommendation</li> </ul>                               |                                             |
| <ul> <li>Maximize potential benefit</li> </ul>                                                                 |                                             |
| <ul> <li>Sensitive to no adverse impact</li> </ul>                                                             |