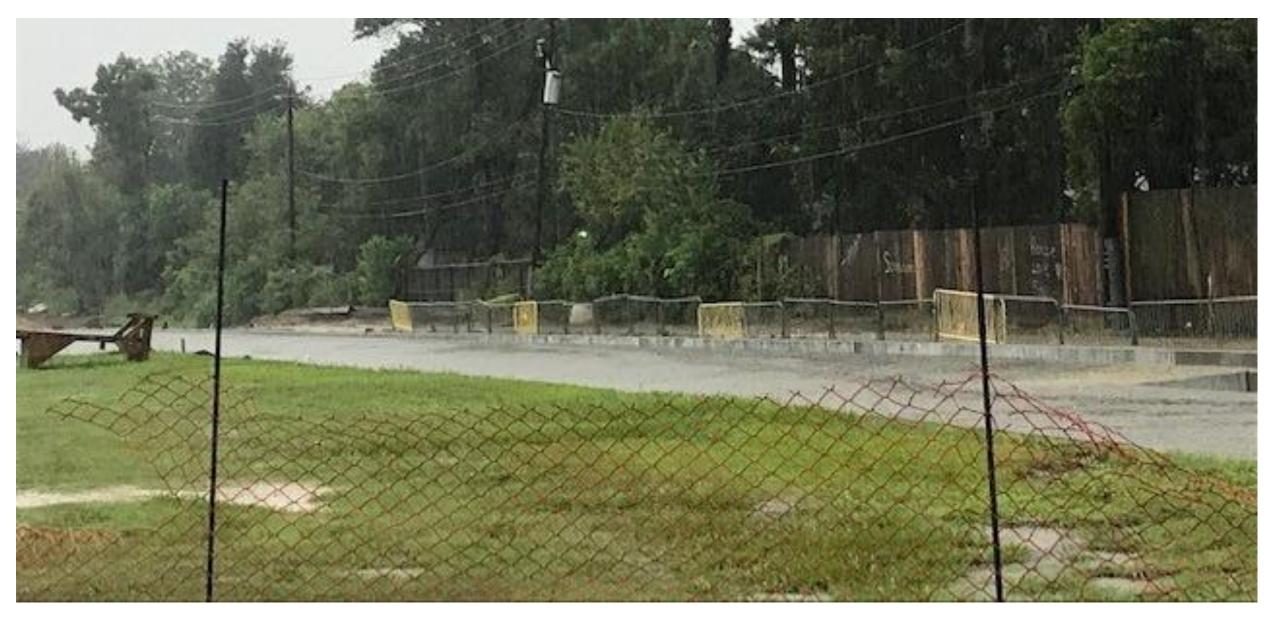

#### Flow Area:

- Bridge (pre-project):
  - 2-7'x7'=98 SF

- Enclosed Boxes (current):
  - 3-8'x8' = 192 SF

**CROSSING AT BUNKER HILL** 

**Picture Location** 

W140-01-00 Basin (11:16 AM Thursday)

W140-01-00 Basin (5:50 PM)