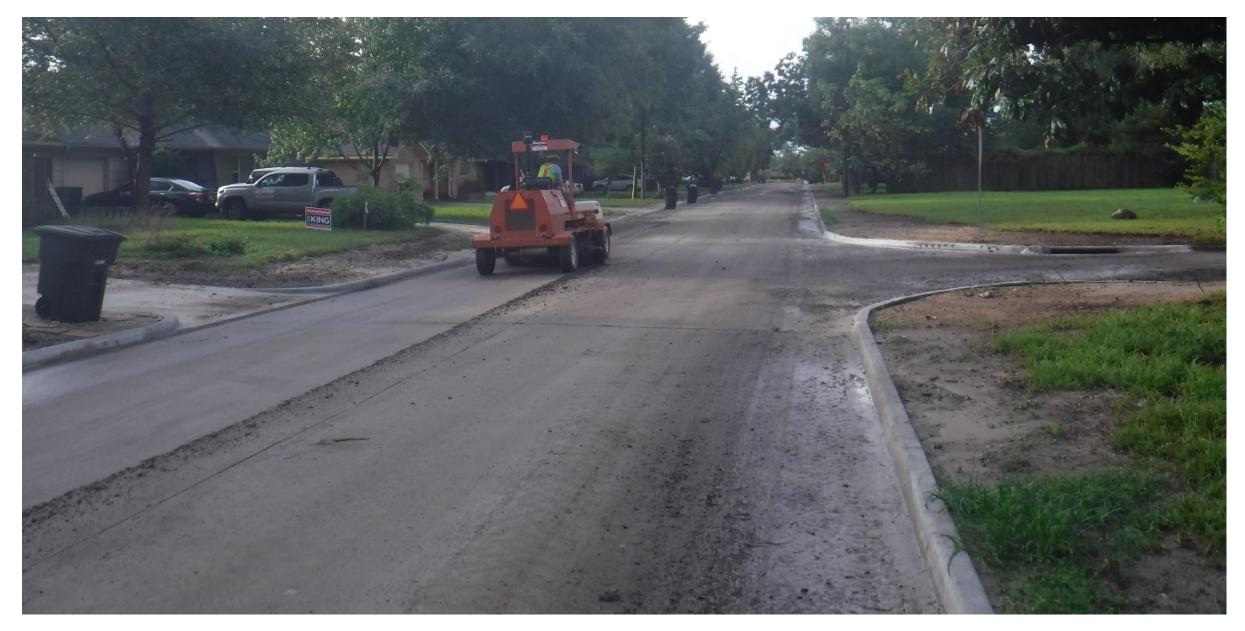

# W140-01-00 Briar Branch Construction

- Prep for Event:
  - Removed loss items from the channel
  - Stabilized banks as much as possible to prevent erosion and potential failures
  - Ensured no restrictions caused by construction Multiple
  - Removed debris from channel

# W140-01-00 Briar Branch Construction

- Post Event:
  - Removed Debris
  - Collected Highwater Marks