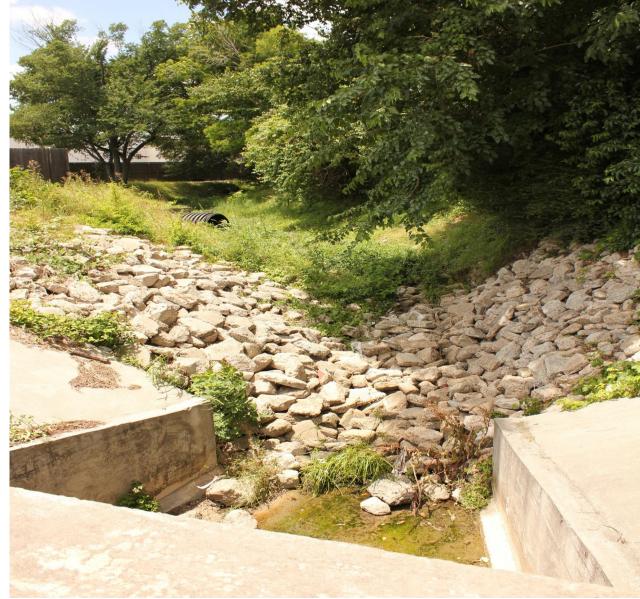

# W140-01-00 Briar Branch Construction

- Post Event:
  - Removed Debris
  - Collected Highwater Marks

#### Flow Area:

- Bridge (pre-project):
  - 2-7'x7'=98 SF

- Enclosed Boxes (current):
  - 3-8'x8' = 192 SF

**CROSSING AT BUNKER HILL** 

**Picture Location** 

W140-01-00 Basin (11:16 AM Thursday)

W140-01-00 Basin (5:50 PM)