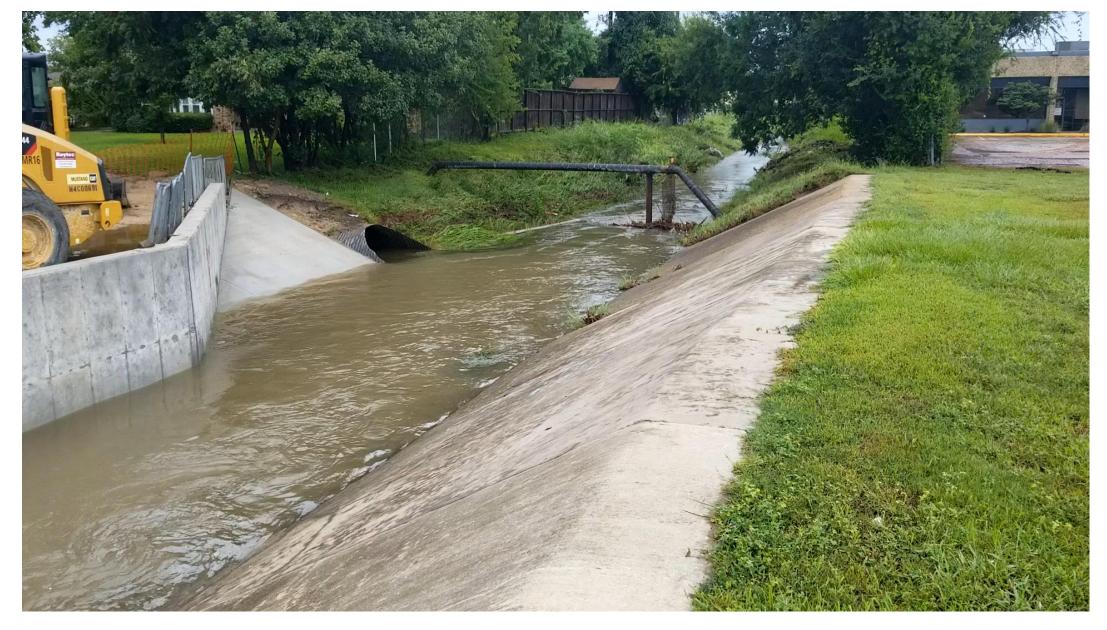

#### Flow Area:

- Bridge (pre-project):
  - 2-7'x7'=98 SF

- Enclosed Boxes (current):
  - 3-8'x8' = 192 SF

**CROSSING AT BUNKER HILL** 

**Picture Location** 

W140-01-00 Basin (11:16 AM Thursday)

W140-01-00 Basin (5:50 PM)