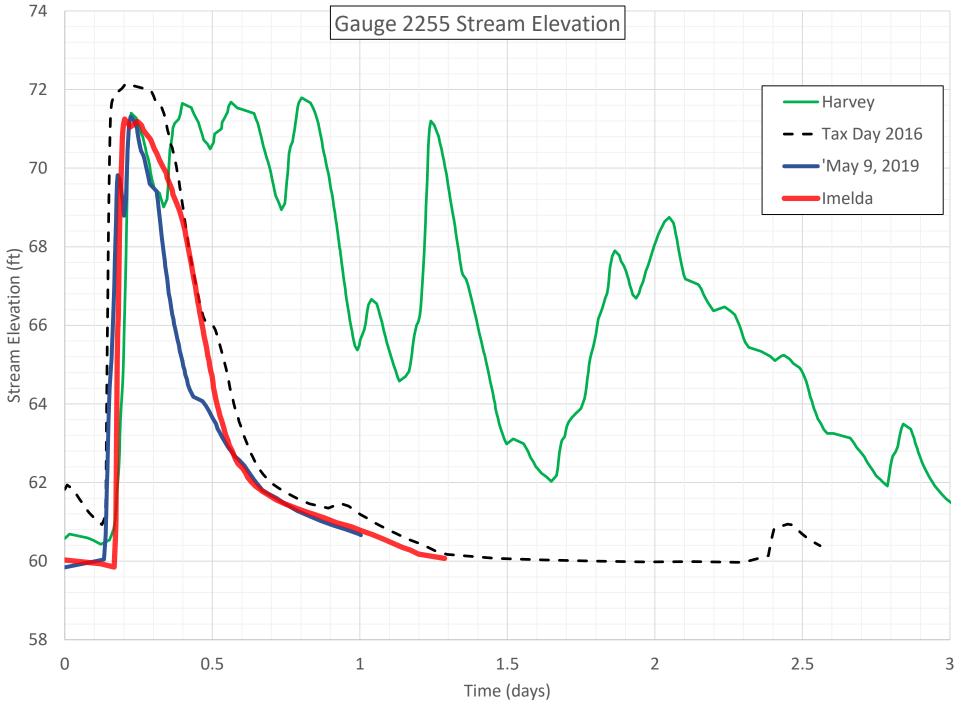

|         | Tropical Storm Imelda September 19, 2019 |      |      |      |      |      |      |      |      |  |  |  |  |
|---------|------------------------------------------|------|------|------|------|------|------|------|------|--|--|--|--|
| Gauga # | Gauge # Duration (hr)                    |      |      |      |      |      |      |      |      |  |  |  |  |
| Gauge # | 5-min                                    |      |      |      |      |      |      |      |      |  |  |  |  |
| 2250    | 0.48                                     | 1.28 | 2.16 | 3.68 | 6.04 | 6.68 | 7.08 | 7.08 | 7.92 |  |  |  |  |
| 2255    | 0.48                                     | 1.24 | 2.08 | 3.48 | 5.76 | 6.40 | 6.72 | 6.76 | 7.44 |  |  |  |  |
| 2270    | 0.48                                     | 1.32 | 2.12 | 2.52 | 4.28 | 5.52 | 6.00 | 6.00 | 7.40 |  |  |  |  |
| 2280    | 0.40                                     | 1.08 | 1.52 | 2.12 | 3.80 | 4.92 | 5.36 | 5.36 | 6.12 |  |  |  |  |

|                       | May 9, 2019 |        |        |        |        |        |        |         |       |  |  |  |
|-----------------------|-------------|--------|--------|--------|--------|--------|--------|---------|-------|--|--|--|
| Gauge # Duration (hr) |             |        |        |        |        |        |        |         |       |  |  |  |
| Gauge #               | 5-min       | 15-min | 30-min | 1-hour | 2-hour | 3-hour | 6-hour | 12-hour | 1-day |  |  |  |
| 2250                  | 0.40        | 1.00   | 1.80   | 2.12   | 3.44   | 4.28   | 5.24   | 5.84    | 5.88  |  |  |  |
| 2255                  | 0.36        | 1.00   | 1.76   | 2.00   | 3.44   | 3.88   | 4.56   | 5.16    | 5.20  |  |  |  |
| 2270                  | 0.32        | 0.64   | 0.92   | 1.28   | 2.12   | 2.80   | 3.48   | 4.08    | 4.12  |  |  |  |
| 2280                  | 0.36        | 0.92   | 1.72   | 2.12   | 2.96   | 3.96   | 4.36   | 4.92    | 4.96  |  |  |  |

| Hurricane Harvey      |        |           |                |                     |                                                                                                 |                                                                                                                       |                                                                                                                                                                  |                                                                                                                                                                                          |                                                                                                                                                                                                                |                                                                                                                                                                                                                                      |  |
|-----------------------|--------|-----------|----------------|---------------------|-------------------------------------------------------------------------------------------------|-----------------------------------------------------------------------------------------------------------------------|------------------------------------------------------------------------------------------------------------------------------------------------------------------|------------------------------------------------------------------------------------------------------------------------------------------------------------------------------------------|----------------------------------------------------------------------------------------------------------------------------------------------------------------------------------------------------------------|--------------------------------------------------------------------------------------------------------------------------------------------------------------------------------------------------------------------------------------|--|
| Gauge # Duration (hr) |        |           |                |                     |                                                                                                 |                                                                                                                       |                                                                                                                                                                  |                                                                                                                                                                                          |                                                                                                                                                                                                                |                                                                                                                                                                                                                                      |  |
| 5-min                 | 15-min | 30-min    | 1-hour         | 2-hour              | 3-hour                                                                                          | 6-hour                                                                                                                | 12-hour                                                                                                                                                          | 1-day                                                                                                                                                                                    | 2-day                                                                                                                                                                                                          | 4-day                                                                                                                                                                                                                                |  |
| 0.40                  | 1.10   | 2.00      | 2.80           |                     | 4.10                                                                                            | 6.80                                                                                                                  | 11.70                                                                                                                                                            | 16.50                                                                                                                                                                                    | 24.80                                                                                                                                                                                                          | 30.40                                                                                                                                                                                                                                |  |
| 0.50                  | 1.20   | 2.30      | 3.90           |                     | 5.70                                                                                            | 10.40                                                                                                                 | 14.20                                                                                                                                                            | 18.60                                                                                                                                                                                    | 29.40                                                                                                                                                                                                          | 36.90                                                                                                                                                                                                                                |  |
|                       | 0.40   | 0.40 1.10 | 0.40 1.10 2.00 | 0.40 1.10 2.00 2.80 | 5-min      15-min      30-min      1-hour      2-hour        0.40      1.10      2.00      2.80 | 5-min      15-min      30-min      1-hour      2-hour      3-hour        0.40      1.10      2.00      2.80      4.10 | Duration (hr)        5-min      15-min      30-min      1-hour      2-hour      3-hour      6-hour        0.40      1.10      2.00      2.80      4.10      6.80 | Duration (hr)        5-min      15-min      30-min      1-hour      2-hour      3-hour      6-hour      12-hour        0.40      1.10      2.00      2.80      4.10      6.80      11.70 | Duration (hr)        5-min      15-min      30-min      1-hour      2-hour      3-hour      6-hour      12-hour      1-day        0.40      1.10      2.00      2.80      4.10      6.80      11.70      16.50 | Duration (hr)        5-min      15-min      30-min      1-hour      2-hour      3-hour      6-hour      12-hour      1-day      2-day        0.40      1.10      2.00      2.80      4.10      6.80      11.70      16.50      24.80 |  |

|         | Tax Day 2016 |        |        |        |        |        |        |         |       |  |  |
|---------|--------------|--------|--------|--------|--------|--------|--------|---------|-------|--|--|
| Causa # |              |        |        |        |        |        |        |         |       |  |  |
| Gauge # | 5-min        | 15-min | 30-min | 1-hour | 2-hour | 3-hour | 6-hour | 12-hour | 1-day |  |  |
| 2255    | 0.72         | 1.52   | 2.84   | 4.08   |        | 6.16   | 6.88   | 7.48    | 8.28  |  |  |
| 2270    | 0.80         | 1.74   | 2.92   | 4.44   |        | 7.64   | 8.32   | 8.80    | 9.84  |  |  |