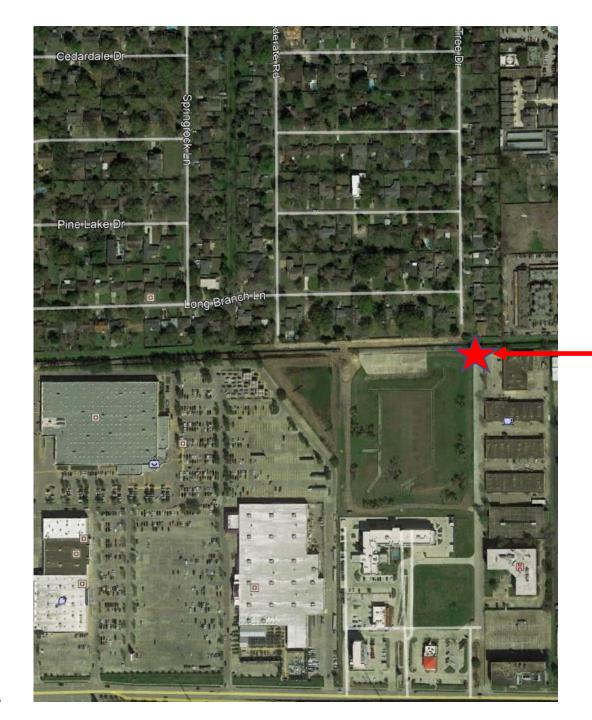

## **CROSSING AT BUNKER HILL**

### **CROSSING AT BUNKER HILL**

#### Flow Area:

- Bridge (pre-project):
  - 2-7'x7'=98 SF

- Enclosed Boxes (current):
  - 3-8'x8' = 192 SF

**CROSSING AT BUNKER HILL** 

**Picture Location** 

W140-01-00 Basin (11:16 AM Thursday)

W140-01-00 Basin (5:50 PM)