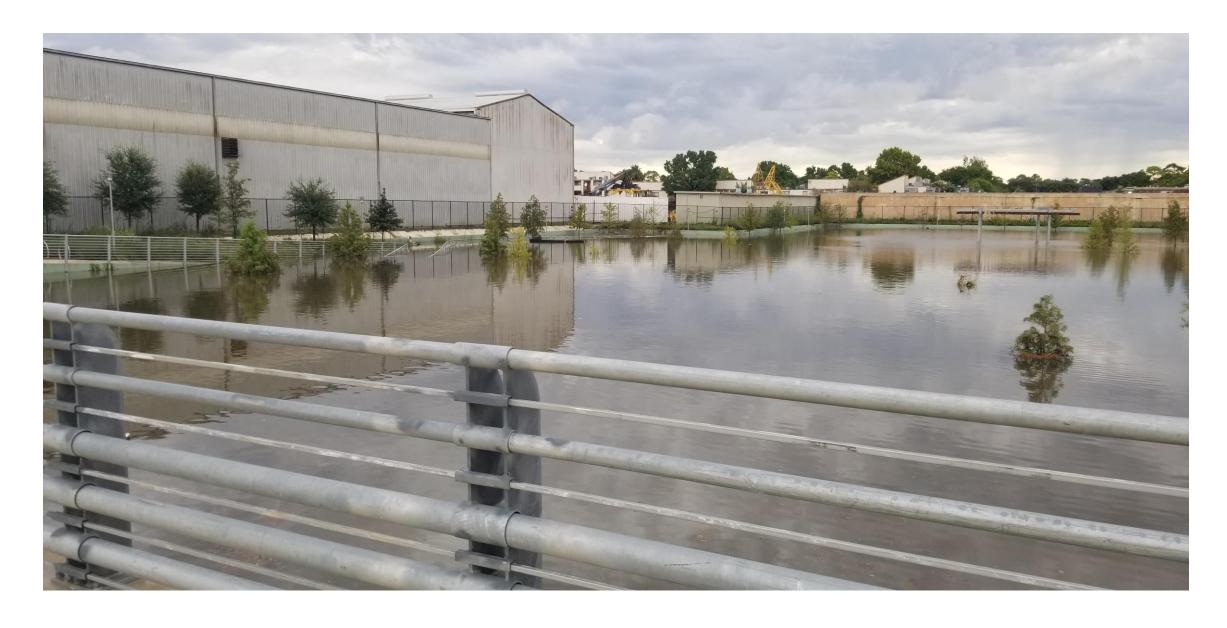

#### Flow Area:

- Bridge (pre-project):
  - 2-7'x7'=98 SF

- Enclosed Boxes (current):
  - 3-8'x8' = 192 SF

**CROSSING AT BUNKER HILL** 

**Picture Location** 

W140-01-00 Basin (11:16 AM Thursday)

W140-01-00 Basin (5:50 PM)