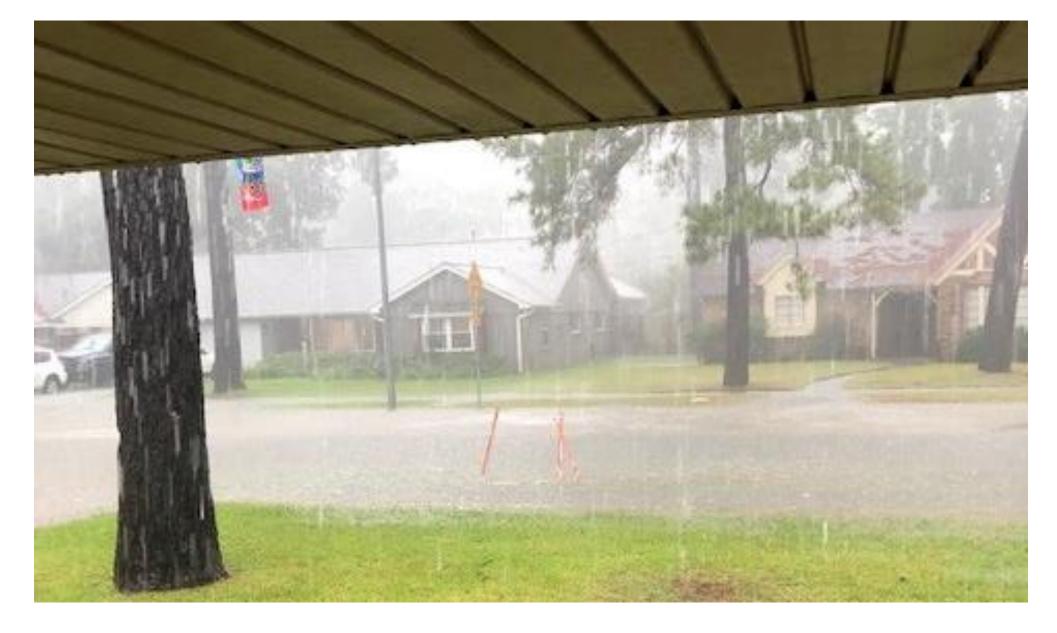

## TS Imelda Summary

- Date/Time: Mid-Day of Sept. 19<sup>th</sup>
- 25-100 year event
  - 6" in 2 hours
  - 7" in 3 hours
- 3rd day of rainfall 1" on the 7th

# Briar Branch at Bingle

 Short Duration High Intensity Event