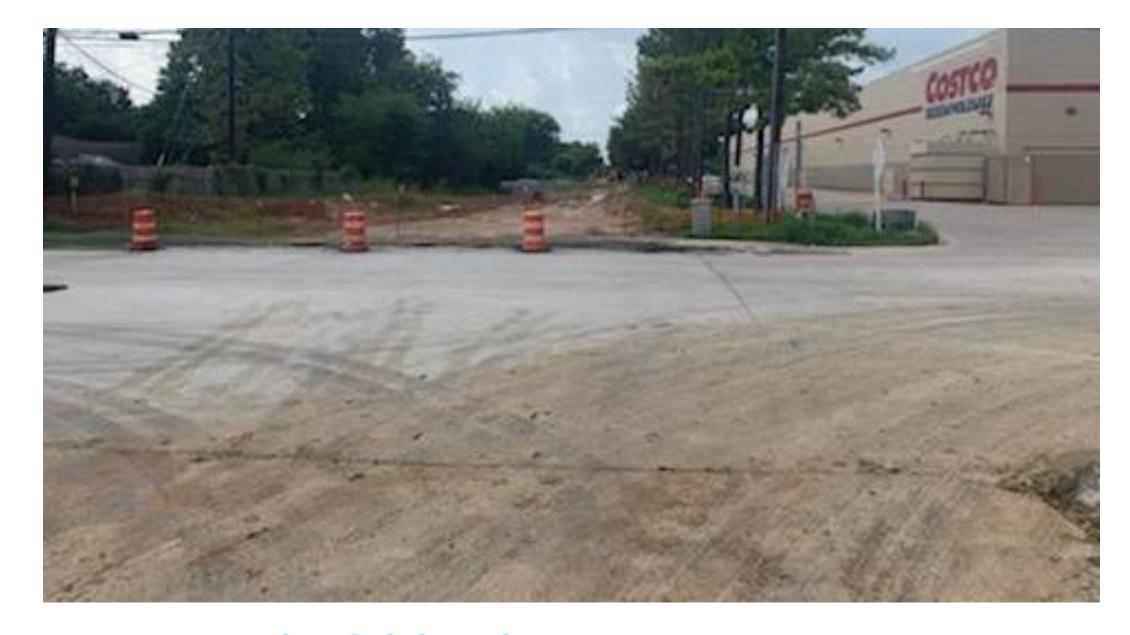

## **CROSSING AT BUNKER HILL**

### **CROSSING AT BUNKER HILL**

#### Flow Area:

- Bridge (pre-project):
  - 2-7'x7'=98 SF

- Enclosed Boxes (current):
  - 3-8'x8' = 192 SF

**CROSSING AT BUNKER HILL** 

**Picture Location** 

W140-01-00 Basin (11:16 AM Thursday)

W140-01-00 Basin (5:50 PM)