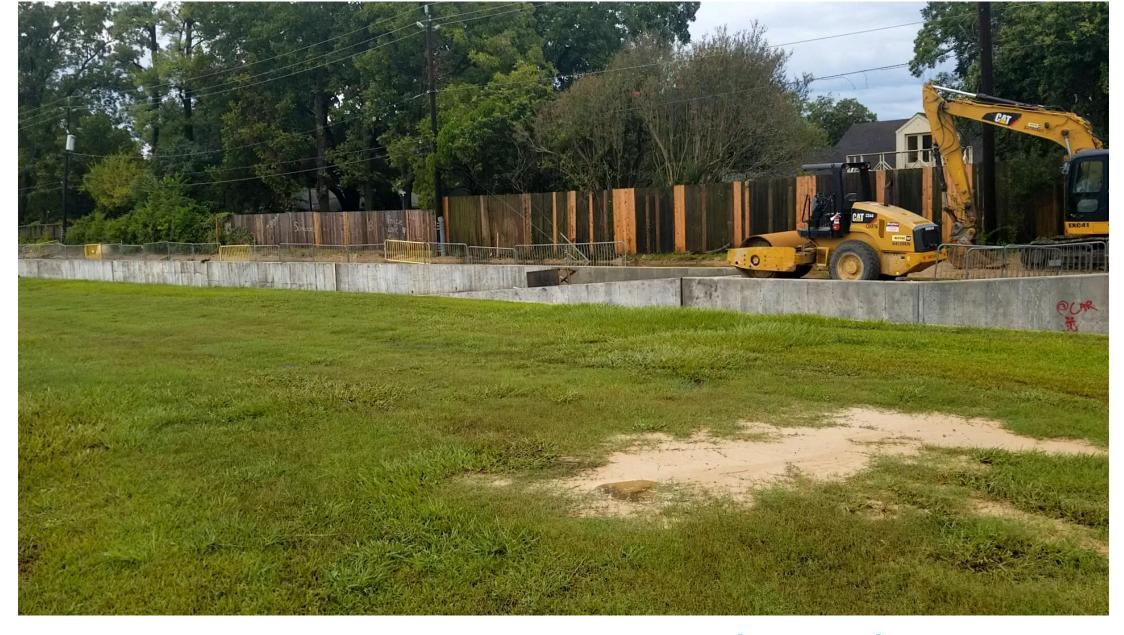

# W140-01-00 Briar Branch Construction

- Prep for Event:
  - Removed loss items from the channel
  - Stabilized banks as much as possible to prevent erosion and potential failures
  - Ensured no restrictions caused by construction Multiple
  - Removed debris from channel

# W140-01-00 Briar Branch Construction

- Post Event:
  - Removed Debris
  - Collected Highwater Marks

#### Flow Area:

- Bridge (pre-project):
  - 2-7'x7'=98 SF

- Enclosed Boxes (current):
  - 3-8'x8' = 192 SF

**CROSSING AT BUNKER HILL** 

**Picture Location** 

W140-01-00 Basin (11:16 AM Thursday)

W140-01-00 Basin (5:50 PM)