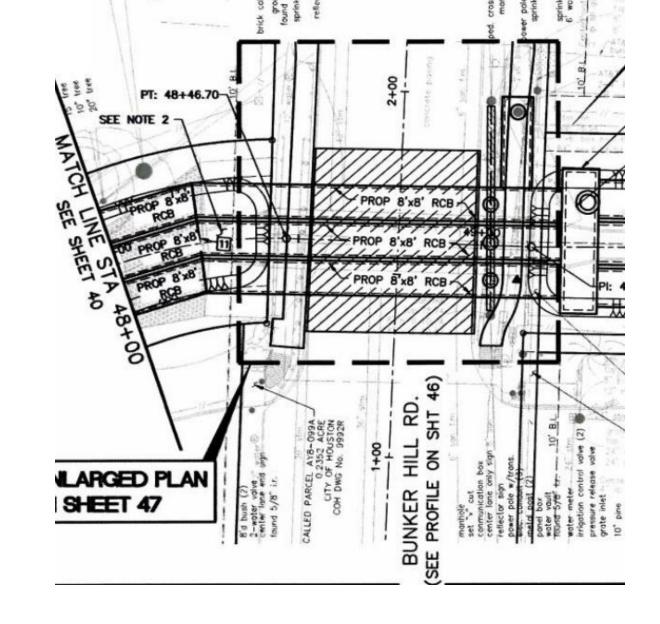

## **CROSSING AT BUNKER HILL**

### **CROSSING AT BUNKER HILL**

#### Flow Area:

- Bridge (pre-project):
  - 2-7'x7'=98 SF

- Enclosed Boxes (current):
  - 3-8'x8' = 192 SF

**CROSSING AT BUNKER HILL** 

**Picture Location** 

W140-01-00 Basin (11:16 AM Thursday)

W140-01-00 Basin (5:50 PM)