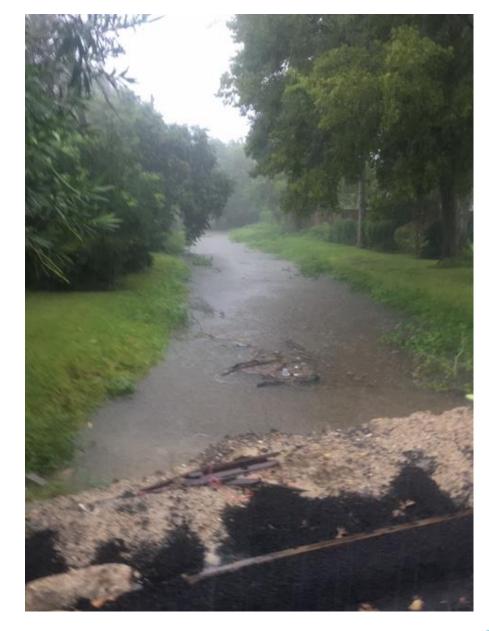

# Briar Branch at Bingle

 Short Duration High Intensity Event

**W140-01-00 Basin (Video)** 

**W140-01-00 Basin (Video)** 

W140-01-05 (Behind Spring Rock)

W140-01-05 (Behind Spring Rock)

**Straws** 

**Straws** 

**Straws** 