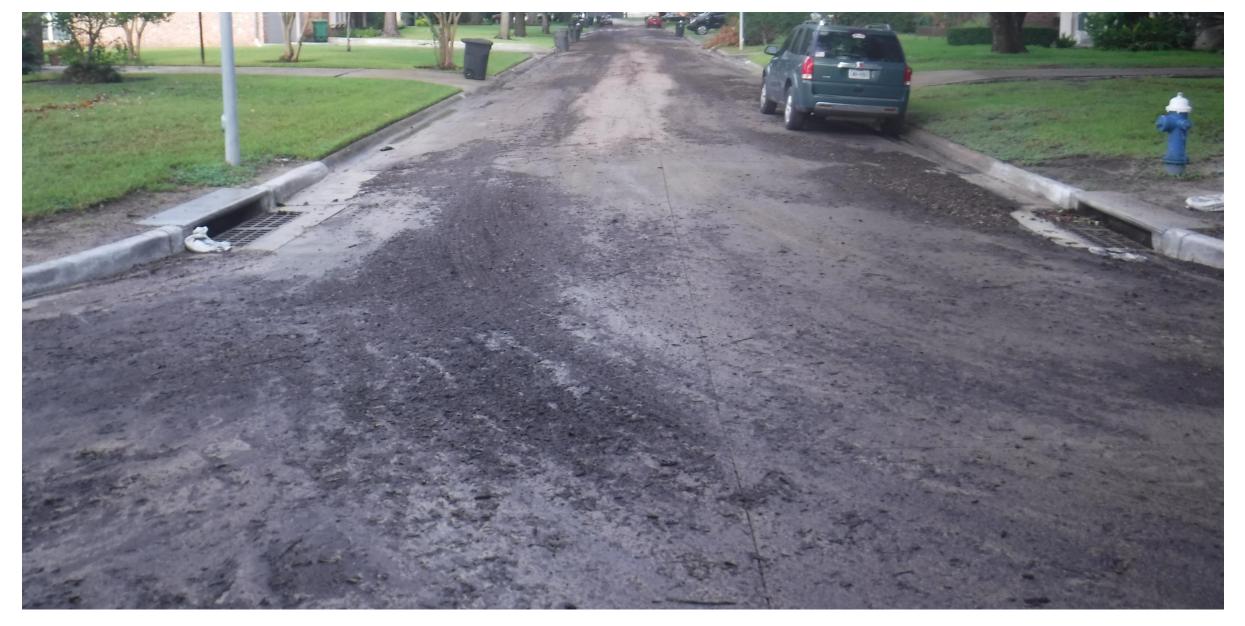

# W140-01-00 Briar Branch Construction

- Prep for Event:
  - Removed loss items from the channel
  - Stabilized banks as much as possible to prevent erosion and potential failures
  - Ensured no restrictions caused by construction Multiple
  - Removed debris from channel

# W140-01-00 Briar Branch Construction

- Post Event:
  - Removed Debris
  - Collected Highwater Marks