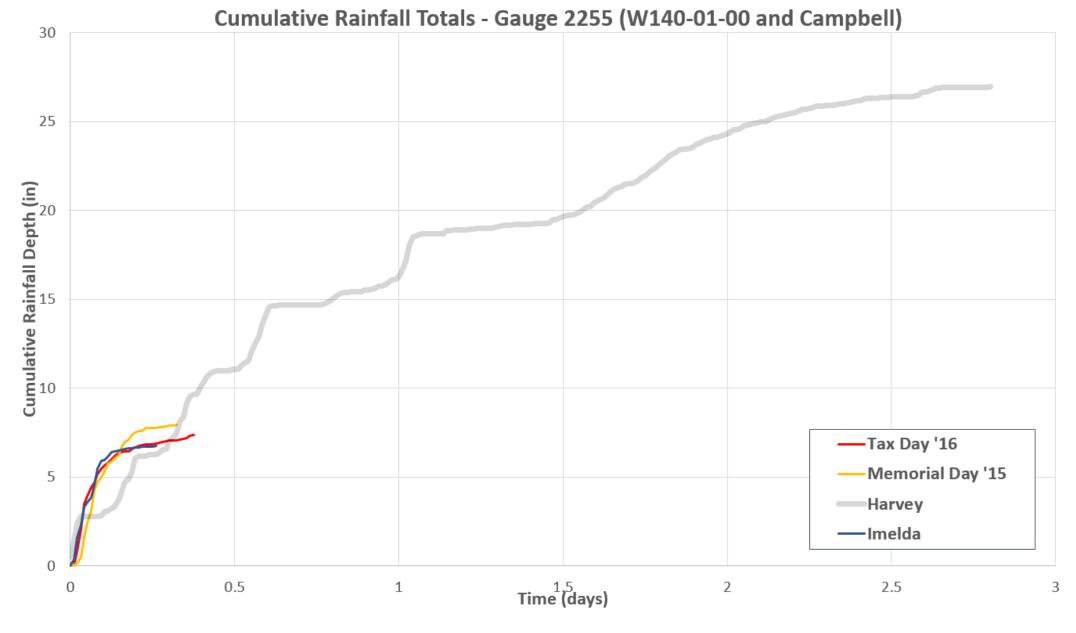

## TS Imelda Summary

- Date/Time: Mid-Day of Sept. 19<sup>th</sup>
- 25-100 year event
  - 6" in 2 hours
  - 7" in 3 hours
- 3rd day of rainfall 1" on the 7th

|         | Tropical Storm Imelda September 19, 2019 |      |      |      |      |      |      |      |      |  |  |  |  |
|---------|------------------------------------------|------|------|------|------|------|------|------|------|--|--|--|--|
| Gauga # | Gauge # Duration (hr)                    |      |      |      |      |      |      |      |      |  |  |  |  |
| Gauge # | 5-min                                    |      |      |      |      |      |      |      |      |  |  |  |  |
| 2250    | 0.48                                     | 1.28 | 2.16 | 3.68 | 6.04 | 6.68 | 7.08 | 7.08 | 7.92 |  |  |  |  |
| 2255    | 0.48                                     | 1.24 | 2.08 | 3.48 | 5.76 | 6.40 | 6.72 | 6.76 | 7.44 |  |  |  |  |
| 2270    | 0.48                                     | 1.32 | 2.12 | 2.52 | 4.28 | 5.52 | 6.00 | 6.00 | 7.40 |  |  |  |  |
| 2280    | 0.40                                     | 1.08 | 1.52 | 2.12 | 3.80 | 4.92 | 5.36 | 5.36 | 6.12 |  |  |  |  |

| Hurricane Harvey      |        |           |                |                     |                                                                                                 |                                                                                                                       |                                                                                                                                                                  |                                                                                                                                                                                          |                                                                                                                                                                                                                |                                                                                                                                                                                                                                      |  |
|-----------------------|--------|-----------|----------------|---------------------|-------------------------------------------------------------------------------------------------|-----------------------------------------------------------------------------------------------------------------------|------------------------------------------------------------------------------------------------------------------------------------------------------------------|------------------------------------------------------------------------------------------------------------------------------------------------------------------------------------------|----------------------------------------------------------------------------------------------------------------------------------------------------------------------------------------------------------------|--------------------------------------------------------------------------------------------------------------------------------------------------------------------------------------------------------------------------------------|--|
| Gauge # Duration (hr) |        |           |                |                     |                                                                                                 |                                                                                                                       |                                                                                                                                                                  |                                                                                                                                                                                          |                                                                                                                                                                                                                |                                                                                                                                                                                                                                      |  |
| 5-min                 | 15-min | 30-min    | 1-hour         | 2-hour              | 3-hour                                                                                          | 6-hour                                                                                                                | 12-hour                                                                                                                                                          | 1-day                                                                                                                                                                                    | 2-day                                                                                                                                                                                                          | 4-day                                                                                                                                                                                                                                |  |
| 0.40                  | 1.10   | 2.00      | 2.80           |                     | 4.10                                                                                            | 6.80                                                                                                                  | 11.70                                                                                                                                                            | 16.50                                                                                                                                                                                    | 24.80                                                                                                                                                                                                          | 30.40                                                                                                                                                                                                                                |  |
| 0.50                  | 1.20   | 2.30      | 3.90           |                     | 5.70                                                                                            | 10.40                                                                                                                 | 14.20                                                                                                                                                            | 18.60                                                                                                                                                                                    | 29.40                                                                                                                                                                                                          | 36.90                                                                                                                                                                                                                                |  |
|                       | 0.40   | 0.40 1.10 | 0.40 1.10 2.00 | 0.40 1.10 2.00 2.80 | 5-min      15-min      30-min      1-hour      2-hour        0.40      1.10      2.00      2.80 | 5-min      15-min      30-min      1-hour      2-hour      3-hour        0.40      1.10      2.00      2.80      4.10 | Duration (hr)        5-min      15-min      30-min      1-hour      2-hour      3-hour      6-hour        0.40      1.10      2.00      2.80      4.10      6.80 | Duration (hr)        5-min      15-min      30-min      1-hour      2-hour      3-hour      6-hour      12-hour        0.40      1.10      2.00      2.80      4.10      6.80      11.70 | Duration (hr)        5-min      15-min      30-min      1-hour      2-hour      3-hour      6-hour      12-hour      1-day        0.40      1.10      2.00      2.80      4.10      6.80      11.70      16.50 | Duration (hr)        5-min      15-min      30-min      1-hour      2-hour      3-hour      6-hour      12-hour      1-day      2-day        0.40      1.10      2.00      2.80      4.10      6.80      11.70      16.50      24.80 |  |

|         | Tax Day 2016 |        |        |        |        |        |        |         |       |  |  |
|---------|--------------|--------|--------|--------|--------|--------|--------|---------|-------|--|--|
| Causa # |              |        |        |        |        |        |        |         |       |  |  |
| Gauge # | 5-min        | 15-min | 30-min | 1-hour | 2-hour | 3-hour | 6-hour | 12-hour | 1-day |  |  |
| 2255    | 0.72         | 1.52   | 2.84   | 4.08   |        | 6.16   | 6.88   | 7.48    | 8.28  |  |  |
| 2270    | 0.80         | 1.74   | 2.92   | 4.44   |        | 7.64   | 8.32   | 8.80    | 9.84  |  |  |

|               |       | Memorial Day 2015 |        |        |        |        |        |         |       |  |  |  |  |
|---------------|-------|-------------------|--------|--------|--------|--------|--------|---------|-------|--|--|--|--|
| Duration (hr) |       |                   |        |        |        |        |        |         |       |  |  |  |  |
| Gauge #       | 5-min | 15-min            | 30-min | 1-hour | 2-hour | 3-hour | 6-hour | 12-hour | 1-day |  |  |  |  |
| 2255          | 0.60  | 1.20              | 2.00   | 3.80   | 5.40   | 6.40   | 7.80   | 7.80    | 9.00  |  |  |  |  |
| 2270          | 0.60  | 1.40              | 2.40   | 4.30   | 7.00   | 8.30   | 10.10  | 10.20   | 11.50 |  |  |  |  |