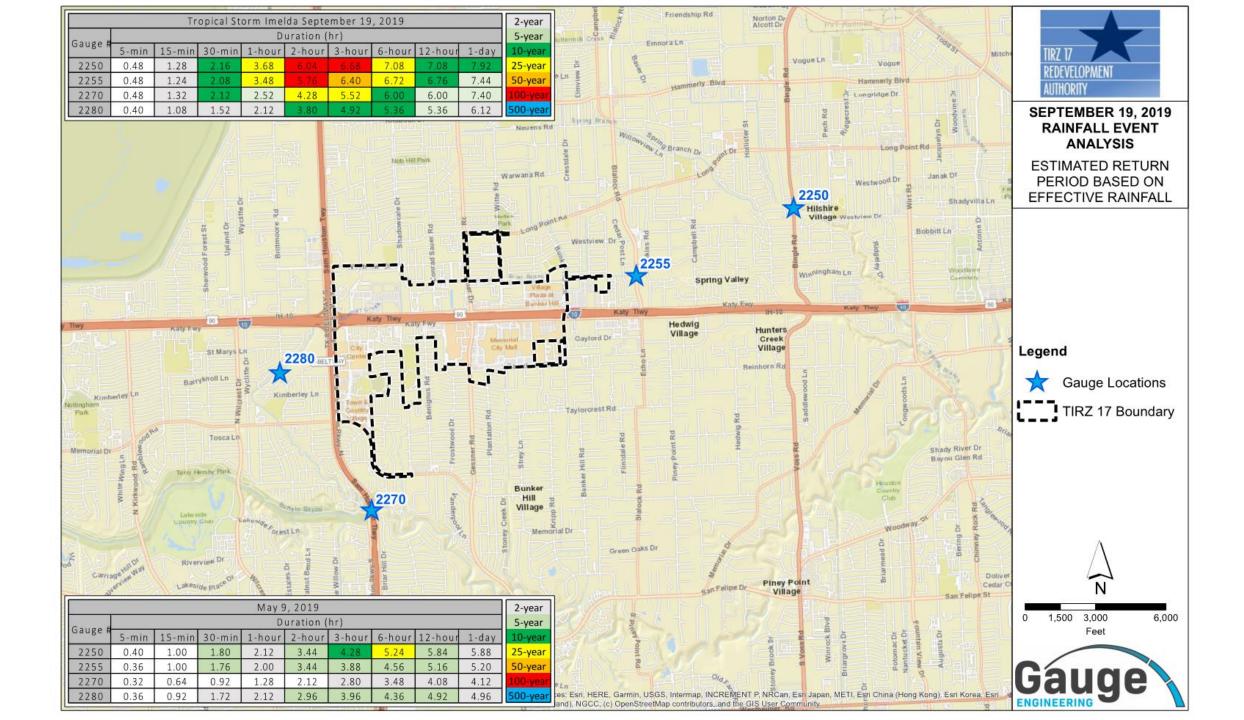

## TS Imelda Summary

- Date/Time: Mid-Day of Sept. 19<sup>th</sup>
- 25-100 year event
  - 6" in 2 hours
  - 7" in 3 hours
- 3rd day of rainfall 1" on the 7th

|         | Tropical Storm Imelda September 19, 2019 |      |      |      |      |      |      |      |      |  |  |  |  |
|---------|------------------------------------------|------|------|------|------|------|------|------|------|--|--|--|--|
| Gauga # | Gauge # Duration (hr)                    |      |      |      |      |      |      |      |      |  |  |  |  |
| Gauge # | 5-min                                    |      |      |      |      |      |      |      |      |  |  |  |  |
| 2250    | 0.48                                     | 1.28 | 2.16 | 3.68 | 6.04 | 6.68 | 7.08 | 7.08 | 7.92 |  |  |  |  |
| 2255    | 0.48                                     | 1.24 | 2.08 | 3.48 | 5.76 | 6.40 | 6.72 | 6.76 | 7.44 |  |  |  |  |
| 2270    | 0.48                                     | 1.32 | 2.12 | 2.52 | 4.28 | 5.52 | 6.00 | 6.00 | 7.40 |  |  |  |  |
| 2280    | 0.40                                     | 1.08 | 1.52 | 2.12 | 3.80 | 4.92 | 5.36 | 5.36 | 6.12 |  |  |  |  |

|                       | May 9, 2019 |        |        |        |        |        |        |         |       |  |  |  |
|-----------------------|-------------|--------|--------|--------|--------|--------|--------|---------|-------|--|--|--|
| Gauge # Duration (hr) |             |        |        |        |        |        |        |         |       |  |  |  |
| Gauge #               | 5-min       | 15-min | 30-min | 1-hour | 2-hour | 3-hour | 6-hour | 12-hour | 1-day |  |  |  |
| 2250                  | 0.40        | 1.00   | 1.80   | 2.12   | 3.44   | 4.28   | 5.24   | 5.84    | 5.88  |  |  |  |
| 2255                  | 0.36        | 1.00   | 1.76   | 2.00   | 3.44   | 3.88   | 4.56   | 5.16    | 5.20  |  |  |  |
| 2270                  | 0.32        | 0.64   | 0.92   | 1.28   | 2.12   | 2.80   | 3.48   | 4.08    | 4.12  |  |  |  |
| 2280                  | 0.36        | 0.92   | 1.72   | 2.12   | 2.96   | 3.96   | 4.36   | 4.92    | 4.96  |  |  |  |