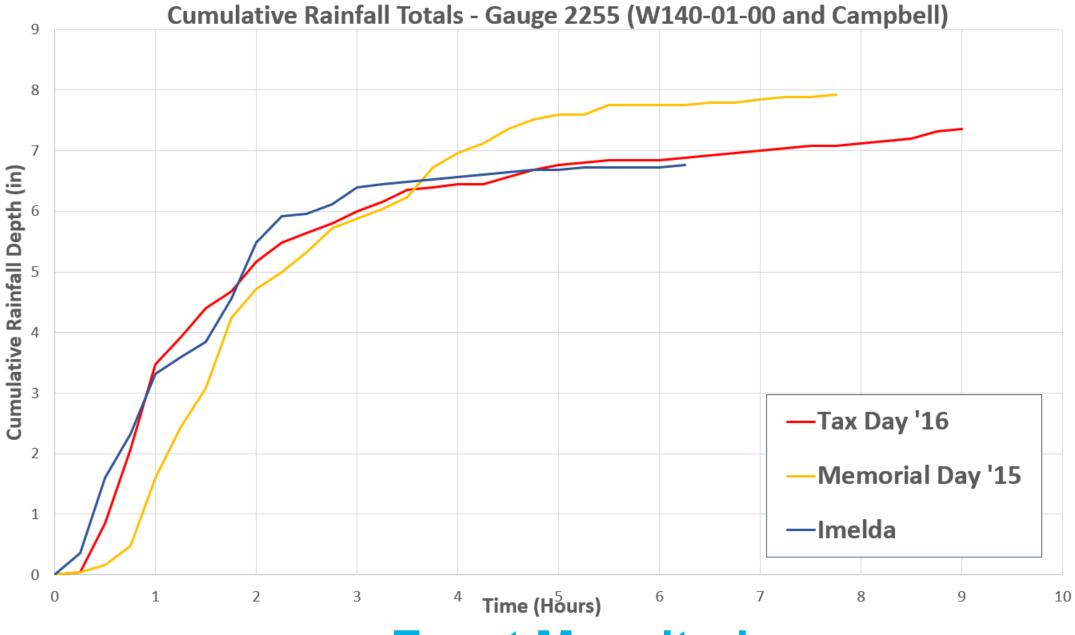

## TS Imelda Summary

- Date/Time: Mid-Day of Sept. 19<sup>th</sup>
- 25-100 year event
  - 6" in 2 hours
  - 7" in 3 hours
- 3rd day of rainfall 1" on the 7th

|         | Tropical Storm Imelda September 19, 2019 |      |      |      |      |      |      |      |      |  |  |  |  |
|---------|------------------------------------------|------|------|------|------|------|------|------|------|--|--|--|--|
| Gauga # | Gauge # Duration (hr)                    |      |      |      |      |      |      |      |      |  |  |  |  |
| Gauge # | 5-min                                    |      |      |      |      |      |      |      |      |  |  |  |  |
| 2250    | 0.48                                     | 1.28 | 2.16 | 3.68 | 6.04 | 6.68 | 7.08 | 7.08 | 7.92 |  |  |  |  |
| 2255    | 0.48                                     | 1.24 | 2.08 | 3.48 | 5.76 | 6.40 | 6.72 | 6.76 | 7.44 |  |  |  |  |
| 2270    | 0.48                                     | 1.32 | 2.12 | 2.52 | 4.28 | 5.52 | 6.00 | 6.00 | 7.40 |  |  |  |  |
| 2280    | 0.40                                     | 1.08 | 1.52 | 2.12 | 3.80 | 4.92 | 5.36 | 5.36 | 6.12 |  |  |  |  |

|         | Tax Day 2016 |        |        |        |        |        |        |         |       |  |  |
|---------|--------------|--------|--------|--------|--------|--------|--------|---------|-------|--|--|
| Causa # |              |        |        |        |        |        |        |         |       |  |  |
| Gauge # | 5-min        | 15-min | 30-min | 1-hour | 2-hour | 3-hour | 6-hour | 12-hour | 1-day |  |  |
| 2255    | 0.72         | 1.52   | 2.84   | 4.08   |        | 6.16   | 6.88   | 7.48    | 8.28  |  |  |
| 2270    | 0.80         | 1.74   | 2.92   | 4.44   |        | 7.64   | 8.32   | 8.80    | 9.84  |  |  |

|               |       | Memorial Day 2015 |        |        |        |        |        |         |       |  |  |  |  |
|---------------|-------|-------------------|--------|--------|--------|--------|--------|---------|-------|--|--|--|--|
| Duration (hr) |       |                   |        |        |        |        |        |         |       |  |  |  |  |
| Gauge #       | 5-min | 15-min            | 30-min | 1-hour | 2-hour | 3-hour | 6-hour | 12-hour | 1-day |  |  |  |  |
| 2255          | 0.60  | 1.20              | 2.00   | 3.80   | 5.40   | 6.40   | 7.80   | 7.80    | 9.00  |  |  |  |  |
| 2270          | 0.60  | 1.40              | 2.40   | 4.30   | 7.00   | 8.30   | 10.10  | 10.20   | 11.50 |  |  |  |  |