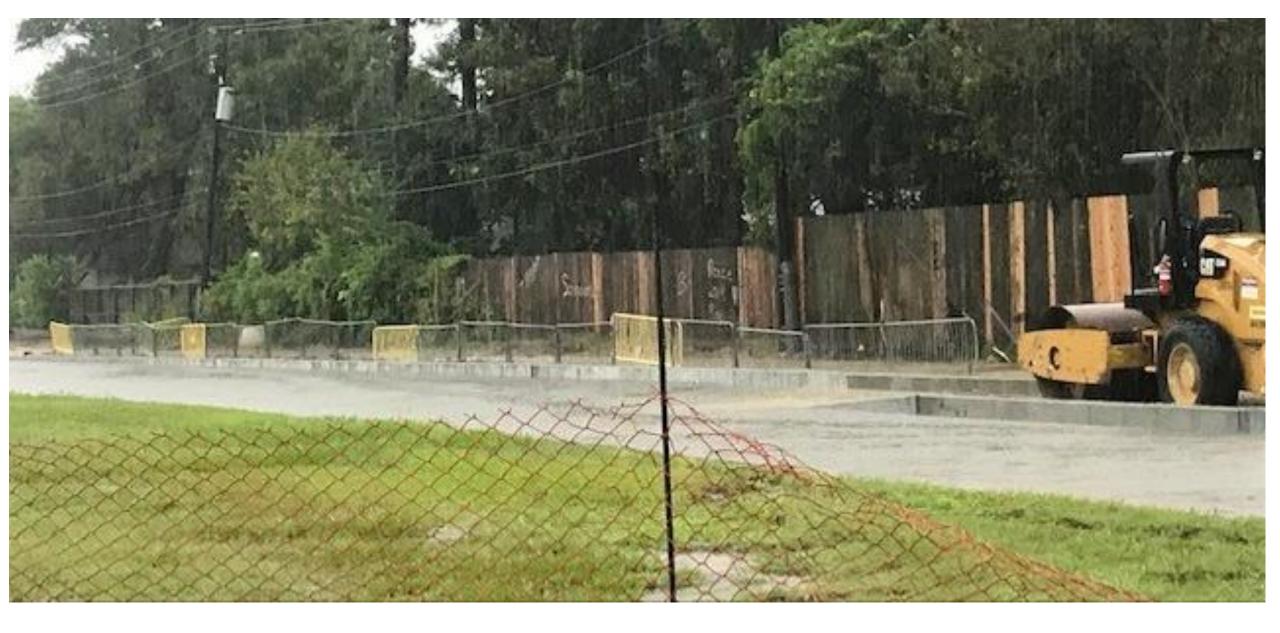

#### Flow Area:

- Bridge (pre-project):
  - 2-7'x7'=98 SF

- Enclosed Boxes (current):
  - 3-8'x8' = 192 SF

**CROSSING AT BUNKER HILL** 

**Picture Location** 

W140-01-00 Basin (11:16 AM Thursday)

W140-01-00 Basin (5:50 PM)