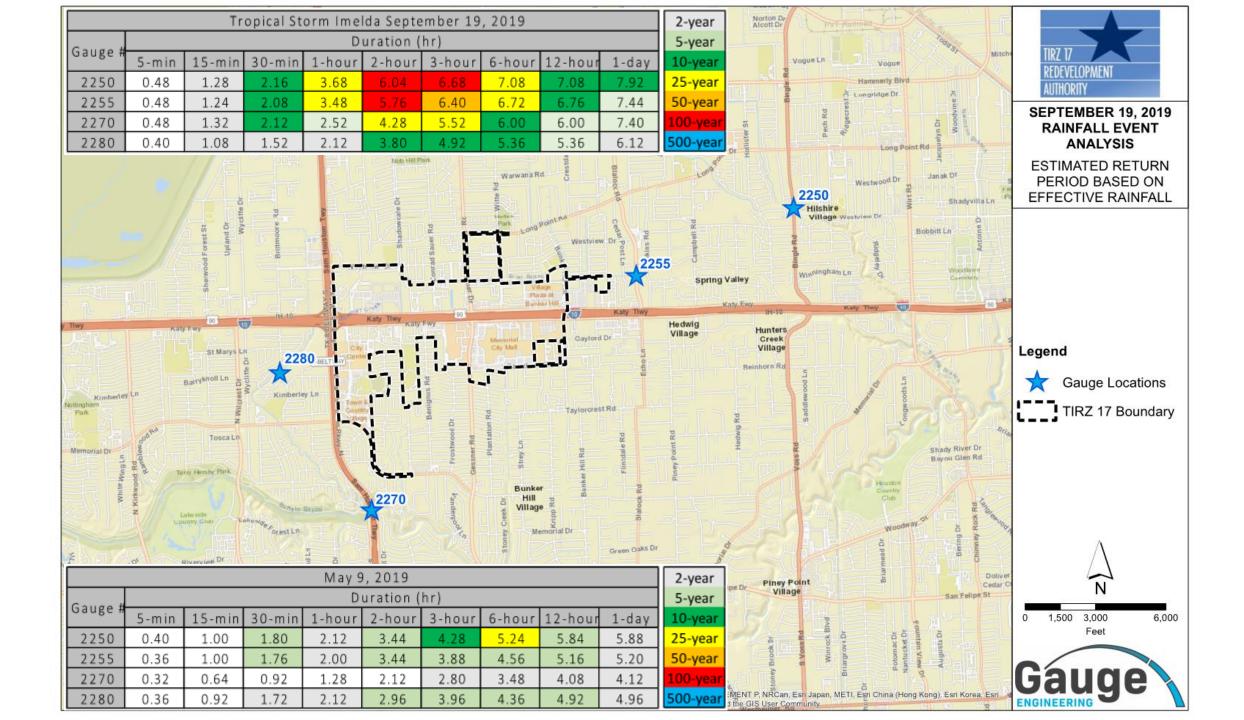

|         | Tropical Storm Imelda September 19, 2019 |      |      |      |      |      |      |      |      |  |  |  |  |
|---------|------------------------------------------|------|------|------|------|------|------|------|------|--|--|--|--|
| Gauga # | Gauge # Duration (hr)                    |      |      |      |      |      |      |      |      |  |  |  |  |
| Gauge # | 5-min                                    |      |      |      |      |      |      |      |      |  |  |  |  |
| 2250    | 0.48                                     | 1.28 | 2.16 | 3.68 | 6.04 | 6.68 | 7.08 | 7.08 | 7.92 |  |  |  |  |
| 2255    | 0.48                                     | 1.24 | 2.08 | 3.48 | 5.76 | 6.40 | 6.72 | 6.76 | 7.44 |  |  |  |  |
| 2270    | 0.48                                     | 1.32 | 2.12 | 2.52 | 4.28 | 5.52 | 6.00 | 6.00 | 7.40 |  |  |  |  |
| 2280    | 0.40                                     | 1.08 | 1.52 | 2.12 | 3.80 | 4.92 | 5.36 | 5.36 | 6.12 |  |  |  |  |

|                       | May 9, 2019 |        |        |        |        |        |        |         |       |  |  |  |
|-----------------------|-------------|--------|--------|--------|--------|--------|--------|---------|-------|--|--|--|
| Gauge # Duration (hr) |             |        |        |        |        |        |        |         |       |  |  |  |
| Gauge #               | 5-min       | 15-min | 30-min | 1-hour | 2-hour | 3-hour | 6-hour | 12-hour | 1-day |  |  |  |
| 2250                  | 0.40        | 1.00   | 1.80   | 2.12   | 3.44   | 4.28   | 5.24   | 5.84    | 5.88  |  |  |  |
| 2255                  | 0.36        | 1.00   | 1.76   | 2.00   | 3.44   | 3.88   | 4.56   | 5.16    | 5.20  |  |  |  |
| 2270                  | 0.32        | 0.64   | 0.92   | 1.28   | 2.12   | 2.80   | 3.48   | 4.08    | 4.12  |  |  |  |
| 2280                  | 0.36        | 0.92   | 1.72   | 2.12   | 2.96   | 3.96   | 4.36   | 4.92    | 4.96  |  |  |  |