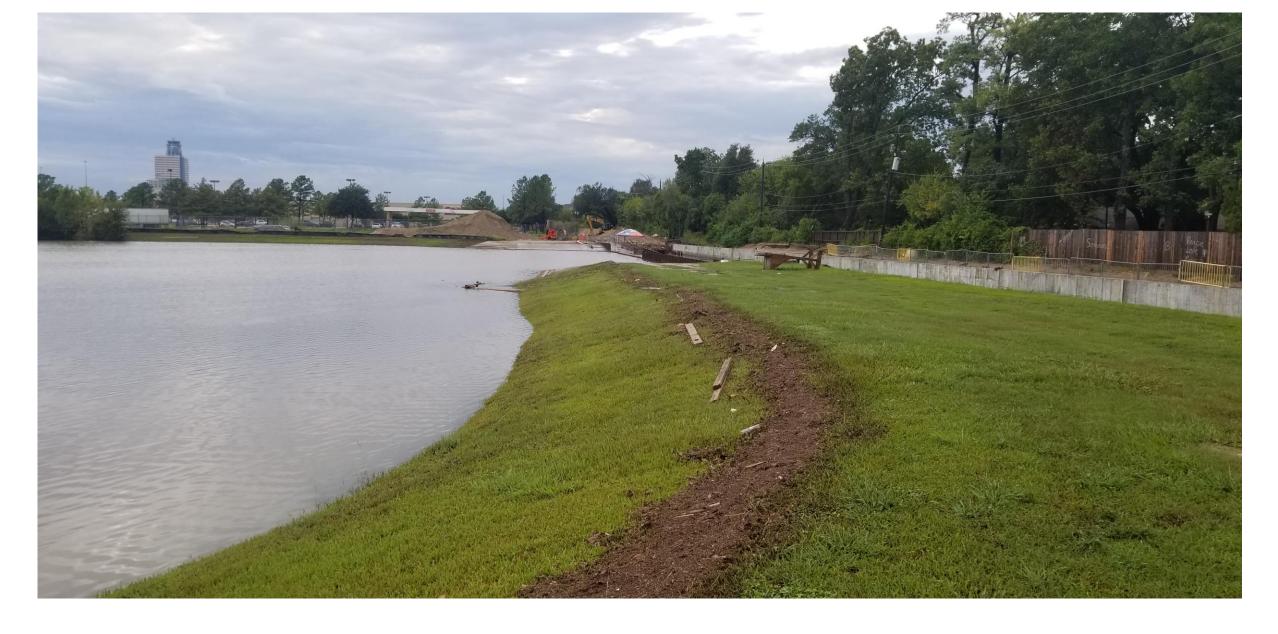

#### Flow Area:

- Bridge (pre-project):
  - 2-7'x7'=98 SF

- Enclosed Boxes (current):
  - 3-8'x8' = 192 SF

**CROSSING AT BUNKER HILL** 

**Picture Location** 

W140-01-00 Basin (11:16 AM Thursday)

W140-01-00 Basin (5:50 PM)