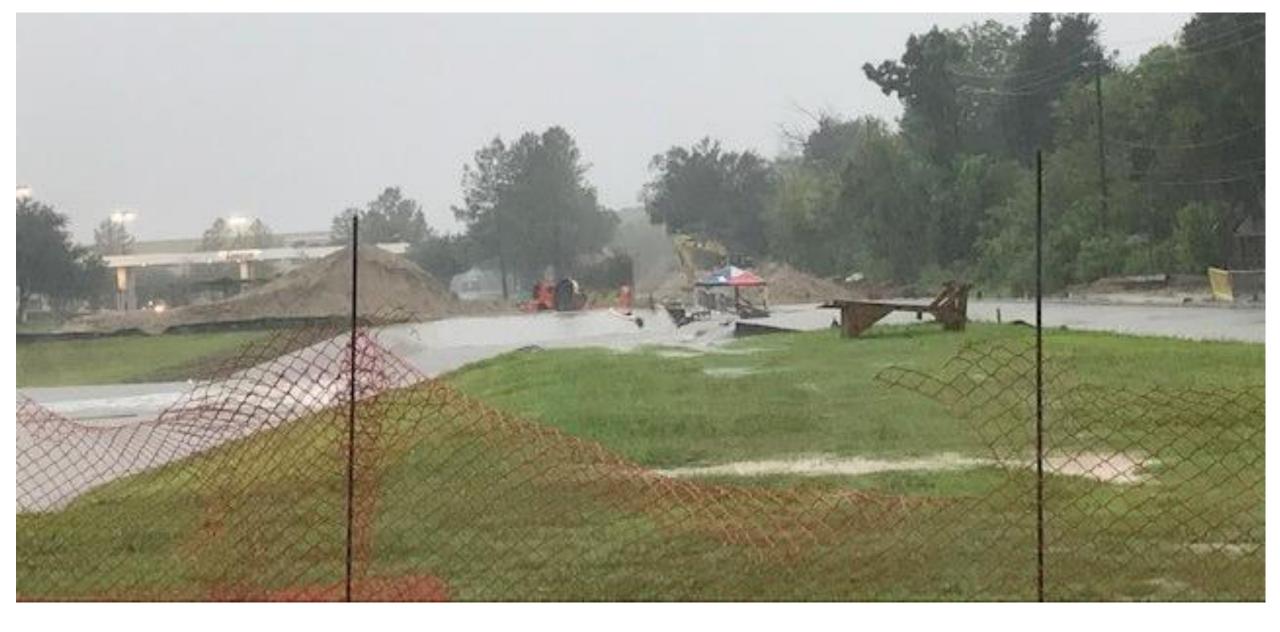

#### Flow Area:

- Bridge (pre-project):
  - 2-7'x7'=98 SF

- Enclosed Boxes (current):
  - 3-8'x8' = 192 SF

**CROSSING AT BUNKER HILL** 

**Picture Location** 

W140-01-00 Basin (11:16 AM Thursday)

W140-01-00 Basin (5:50 PM)